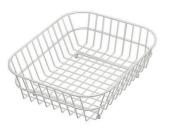

#### **OPTIONAL ACCESSORIES**

**Cestello inox** 8612 000

Glass chopping board 8631 300

HDPE Chopping board 8657 001

HPDE Twin chopping board 8644 101

Stainless steel plate rack 8100 303 \* only in combination with the accessory 8644 101

Stainless steel plate rack only usable in combination with the accessories 8644 003 8100 154

White basket 8612 100

**White bowl** 8153 100

Graters kit with ring-holder and food collection tray 8159 101

\* only in combination with the accessory 8644 101