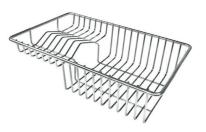

#### **OPTIONAL ACCESSORIES**

**Cestello inox** 8612 000

Glass chopping board 8631 300

HDPE Chopping board 8657 001

HPDE Twin chopping board 8644 101

Stainless steel plate rack 8100 303 \* only in combination with the accessory 8644 101