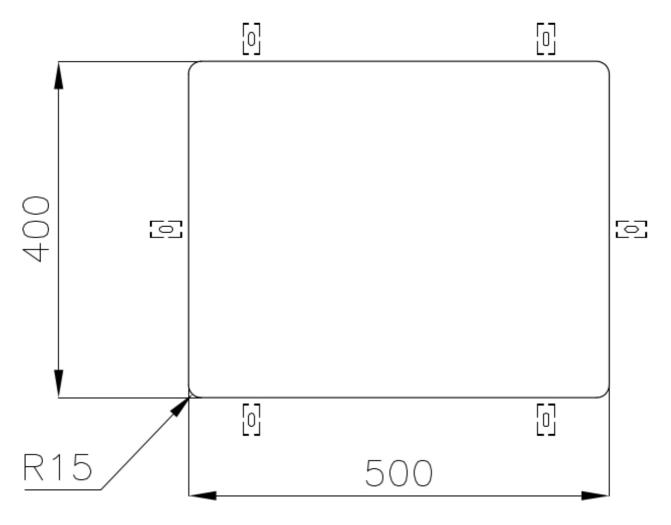

|
| Perimetral overflow       | The overflow is always a security on the Foster sinks that prevents the overflow of water in case of oversights. The perimeter drain solution improves aesthetics thanks to its square and essential shape.                                                                                                                                 |
| Small radius              | Bowls with squared shapes with a modern design and an increased capacity, for a minimal aesthetics connected with an extreme practicity.                                                                                                                                                                                                    |

### **TECHNICAL DATA**





### Cut out size Dimensioni per foratura top

#### GALLERY



Foster S.p.A. Via M.S. Ottone, 18-20 42041 Brescello (Reggio Emilia) - Italy

#### **OPTIONAL ACCESSORIES**



**Cestello inox** 8612 000



Glass chopping board 8631 300



HDPE Chopping board 8657 001



HPDE Twin chopping board 8644 101



Stainless steel plate rack 8100 303 \* only in combination with the accessory 8644 101



Stainless steel plate rack only usable in combination with the accessories 8644 003 8100 154



White basket 8612 100



**White bowl** 8153 100



Graters kit with ring-holder and food collection tray 8159 101

\* only in combination with the accessory 8644 101







Stainless steel perforated tray 8151 000 \* only in combination with the accessory 8644 101

Stainless steel plate rack 8100 201

###