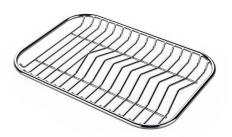

Stainless steel perforated tray 8151 000 \* only in combination with the accessory 8644 101

Stainless steel plate rack 8100 201