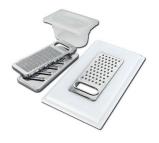

Stainless steel plate rack only usable in combination with the accessories 8644 003 8100 154

White basket 8612 100

**White bowl** 8153 100

Graters kit with ring-holder and food collection tray 8159 101

\* only in combination with the accessory 8644 101