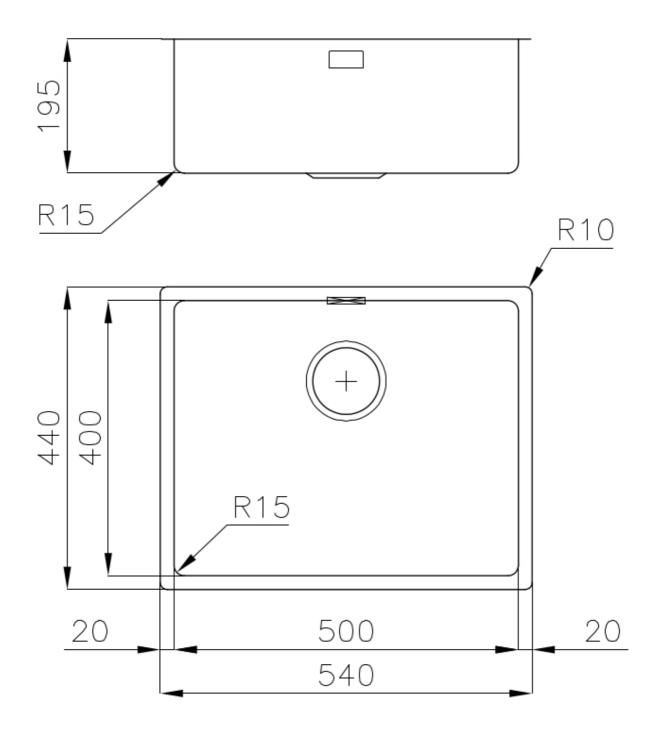

### DETAILS

| Coloring               | Copper                                                          |
|------------------------|-----------------------------------------------------------------|
| Edge/Installation Type | Undermount                                                      |
| Finish                 | PVD                                                             |
| Material               | AISI 304 stainless steel                                        |
| Texture                | Fumé                                                            |
| Base                   | 60 cm                                                           |
| Dimensions             | 540 x 440 mm                                                    |
| Standard fittings      | Fixing hooks, gasket, drain, overflow and siphon, boxed packing |
| Mixer holes            | No standard holes                                               |

| Built-in hole   | View technical data sheet |
|-----------------|---------------------------|
| Drainer         | Νο                        |
| Width           | 54 cm                     |
| Bowl dimension  | 500 x 400 mm              |
| Number of bowls | 1 bowl                    |
| Waste fitting   | 3,5" drain                |

### **TECHNICAL DATA**