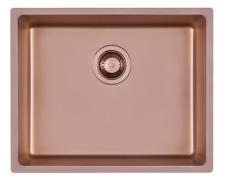

### **SMOKEY 500 COPPER**

Kitchen Sinks Code: 1155 858

### DETAILS

| Coloring               | Copper                                                          |
|------------------------|-----------------------------------------------------------------|
| Edge/Installation Type | Undermount                                                      |
| Finish                 | PVD                                                             |
| Material               | AISI 304 stainless steel                                        |
| Texture                | Fumé                                                            |
| Base                   | 60 cm                                                           |
| Dimensions             | 540 x 440 mm                                                    |
| Standard fittings      | Fixing hooks, gasket, drain, overflow and siphon, boxed packing |
| Mixer holes            | No standard holes                                               |